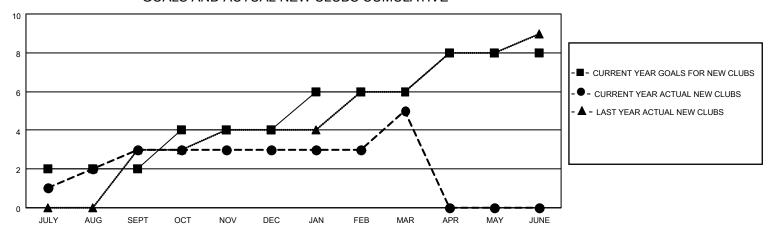

### GOALS AND ACTUAL NEW CLUBS CUMULATIVE

## District 404 A1

| Clubs RESULTS FOR 2022-2023 |   |   |   | Members RESULTS FOR 2022-2023 |     |     |     |
|-----------------------------|---|---|---|-------------------------------|-----|-----|-----|
|                             |   |   |   |                               |     |     |     |
| JULY/AUG/SEPT               | 2 | 3 | 0 | JULY/AUG/SEPT                 | 70  | 116 | 40  |
| OCT/NOV/DEC                 | 2 | 0 | 9 | OCT/NOV/DEC                   | 90  | 94  | 343 |
| JAN/FEB/MAR                 | 2 | 2 | 0 | JAN/FEB/MAR                   | 100 | 162 | 38  |
| APR/MAY/JUNE                | 2 | 0 | 0 | APR/MAY/JUNE                  | 66  | 0   | 0   |