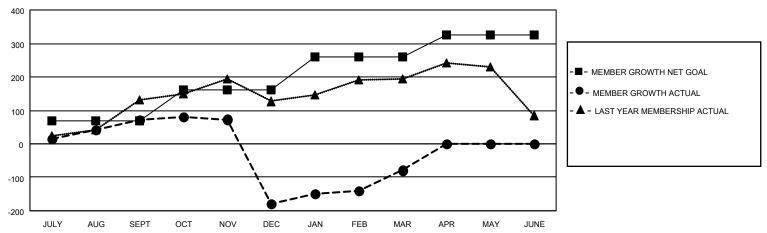

### GOALS AND ACTUAL MEMBERS CUMULATIVE

| DROPPED CLUBS: 9 |     | 67 CLUBS OF 126 ADDED 1 OR<br>MORE NEW MEMBERS | GENDER DISTRIBUTION                |                |  |
|------------------|-----|------------------------------------------------|------------------------------------|----------------|--|
|                  |     | WORE NEW WEINBERS                              | MALE                               | 1,513 (55.91%) |  |
|                  |     |                                                | FEMALE                             | 1,193 (44.09%) |  |
| DROPPED MEMBERS  |     |                                                | NON BINARY                         | 0 (0.00%)      |  |
|                  |     |                                                | PREFER NOT TO ANSWER               | 0 (0.00%)      |  |
| DECEASED         | 3   |                                                |                                    |                |  |
| CLUB CANCELLED   | 145 | CLICK HERE FOR CUMULATIVE                      | TOTAL FAMILY UNIT MEMBERS          | 124            |  |
| OTHER            | 273 | MEMBERSHIP DATA                                |                                    |                |  |
| TOTAL            | 421 |                                                | FAMILY MEMBERS PAYING HALF DUES 67 |                |  |
|                  |     |                                                |                                    |                |  |

## District 404 A1

| Clubs RESULTS FOR 2022-2023 |   |   |   | Members RESULTS FOR 2022-2023 |     |     |     |
|-----------------------------|---|---|---|-------------------------------|-----|-----|-----|
|                             |   |   |   |                               |     |     |     |
| JULY/AUG/SEPT               | 2 | 3 | 0 | JULY/AUG/SEPT                 | 70  | 116 | 40  |
| OCT/NOV/DEC                 | 2 | 0 | 9 | OCT/NOV/DEC                   | 90  | 94  | 343 |
| JAN/FEB/MAR                 | 2 | 2 | 0 | JAN/FEB/MAR                   | 100 | 162 | 38  |
| APR/MAY/JUNE                | 2 | 0 | 0 | APR/MAY/JUNE                  | 66  | 0   | 0   |